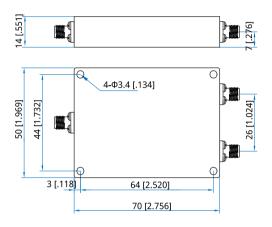

#### Mechanical

| Size <sup>*1</sup> : | 70*50*14mm            |
|----------------------|-----------------------|
|                      | 2.756*1.969*0.551in   |
| Weight:              | 110g                  |
| Connectors:          | SMA Female            |
| Mounting:            | 4-Φ3.4mm through-hole |
|                      |                       |

### **Outline Drawings**

Unit: mm [in] Tolerance: ±0.5mm [±0.02in]